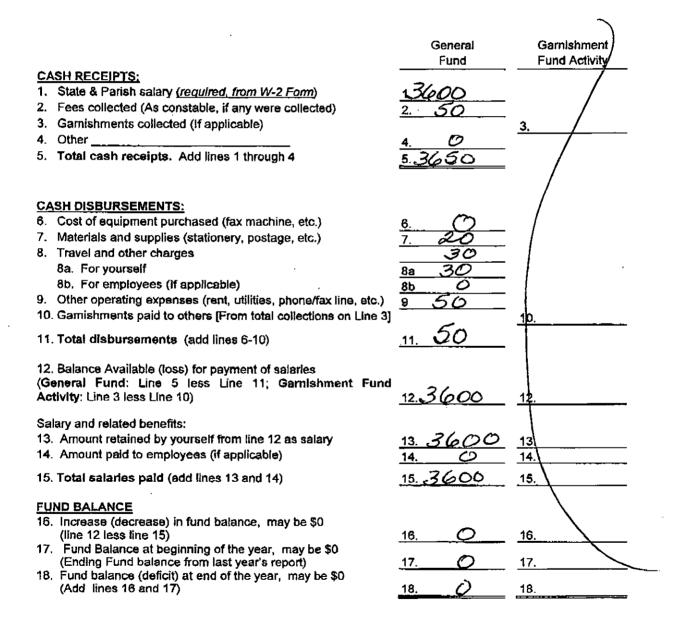

## Statement of Cash Receipts and Disbursements

For the Year Ended December 31, 20/3