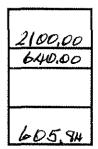

If you collected any other receipts as JP (e.g., benefits, housing, unvouchered expenses, per diem), describe them and enter the amount:

| Type of receipt |
|-----------------|
| Type of receipt |

Amount

| 150,00 |  |
|--------|--|
|        |  |
| 13.74  |  |

| .40    |
|--------|
| <br>40 |