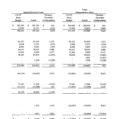

## ST. ADSEPT LOUISIANA COMMINIO BALANCE SHEET

|                           | Specie<br>Parent |  |        | General |           | TOTALS<br>(Managed Cob) |        |  |       |
|---------------------------|------------------|--|--------|---------|-----------|-------------------------|--------|--|-------|
|                           | of Fuel          |  |        |         | of Assets |                         |        |  |       |
| ASSETE                    |                  |  |        |         |           |                         |        |  |       |
| Dash and Cash Equivalents | 797              |  |        |         |           |                         | 797    |  | 117   |
|                           |                  |  | 3,179  |         |           |                         | 3,576  |  | 8,750 |
|                           |                  |  |        |         |           |                         |        |  | 2,075 |
| Dar From Other Funds      |                  |  | 13,177 |         |           |                         | 17,277 |  |       |
|                           |                  |  |        |         |           |                         |        |  |       |

Function and Equipment A.822 6,822

BUT S 15,856 S 85,613 S 106,745 S 106,888 LIABETHES AND ISNO BALANCE LIAMELTERS

Other Account Expusors

14,972 17,640

Total Liabilities 46,118 TUND DALANCE Fixed Agent

The accompanying poins are an integral part of this financial statement.