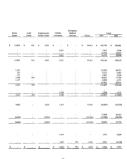

# RITH COMPARATAY TOTALS FOR EITH IS 2002

Program of the General Panel

. (SURE) (SURE)

3 807 3 · 3 807 3 7,000

|                                                                                                                         |   | Look                                               |   | PC04<br>(80.155) |   | 790 790                                             |   |                           |
|-------------------------------------------------------------------------------------------------------------------------|---|----------------------------------------------------|---|------------------|---|-----------------------------------------------------|---|---------------------------|
| ASSETS                                                                                                                  |   |                                                    |   |                  |   |                                                     |   |                           |
| Cash & Cash Signi-solvess<br>Accounts Receivable<br>Objection<br>United Stiller Funds                                   | 5 | 767                                                | 5 |                  | 1 | 190                                                 | 5 | 157<br>111<br>1107<br>117 |
| TOTAL ANIETS                                                                                                            | 3 | 167                                                | 1 | ٠,               | ī | 867                                                 | 1 | 199                       |
| TOWNSTON BUTCH                                                                                                          |   |                                                    |   |                  |   |                                                     |   |                           |
| LLMRLITES Cas Orwand Associate Payable Other Associate Oppensis Day To-Other Funds Mean Payable Your Corress Labilities | • | 1,617<br>1,666<br>1,086<br>1,086<br>1,086<br>1,011 | 1 | 1                | 5 | 1,600<br>1,600<br>1,000<br>8,600<br>8,600<br>11,740 | 5 | :<br>150                  |
| Long-Yarm Liabilities<br>Name Papable - Long-Yam                                                                        | _ | 14,912                                             |   |                  |   | 14,072                                              |   | 17,649                    |
| Total Lideratus                                                                                                         |   | W 100                                              |   |                  |   | 14 830                                              |   | 16 140                    |

DITAL LIABILITIES AND