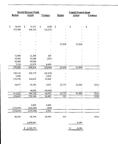

# Special Revenue Funds Combining Statement of Revenues, Expenditures, and Changes In Fund Balances For The Year Ended June 30, 2003 Find

| Tements development and assistance                                     | Total Expendit                    |
|------------------------------------------------------------------------|-----------------------------------|
| Or Revon                                                               | Erren (Delide<br>no Over Expendit |
| OTHER FENANCING SOURCES (USES)<br>Operating transfers from other funds |                                   |
| Operating transfers to other flexis  Not Other Fo                      | naming Sources (S                 |

TOWN OF OAK GROVE, LOUISIANA

ww. hee"

Food Subsects, Earling . 3

860,179

111,789

| Nontrale |            | Designati      | (Memorandum<br>Shahi) |                                                   |
|----------|------------|----------------|-----------------------|---------------------------------------------------|
| ï        |            |                | 5                     | 532,337                                           |
|          |            | 21.169         |                       | 51,368                                            |
|          |            | 6,489          |                       | 33,349                                            |
|          |            |                |                       | 7,410                                             |
|          |            | 21,000         |                       | 58,000                                            |
|          | 5,655      |                |                       | 6,529                                             |
|          | 3,669      | 63,776         |                       |                                                   |
|          | 416<br>416 | - 100<br>- 100 | =                     | 208,579<br>178,690<br>19,884<br>18,695<br>184,753 |
| -        | ***        | 6,274          | _                     | 279,194                                           |
|          |            |                |                       | 5,000                                             |
|          | _          |                |                       | (229, 590)                                        |
|          |            |                |                       |                                                   |