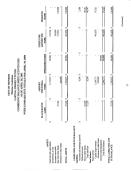

16.00

74,04

East

| 2500 CO | Tree | actorno<br>Grand<br>Flori | Grand<br>Lane Serve | Trees<br>(Monospolen<br>Chip)<br>Printy | Connect  | Tirels<br>(Money and or<br>Sec) |
|---------|------|---------------------------|---------------------|-----------------------------------------|----------|---------------------------------|
| _bat    | funh | 493                       | (Majorina)          | Gentlem.                                | Late     | best                            |
| 1       | - 1  | - 1                       |                     | 18080                                   | 1 3637 1 | 400.0                           |
|         |      |                           |                     |                                         |          |                                 |
| 1000    |      |                           |                     | 10,650,000                              | 15,76    | 11,940,00                       |
|         |      |                           |                     | 4139                                    |          | 4136                            |
|         |      |                           |                     |                                         |          |                                 |
|         |      |                           |                     |                                         |          |                                 |
|         |      |                           |                     |                                         |          |                                 |
|         |      |                           |                     |                                         |          |                                 |
|         |      |                           |                     |                                         |          |                                 |
|         |      |                           |                     |                                         |          |                                 |
|         |      |                           |                     |                                         |          |                                 |
|         |      |                           |                     | 3600<br>X46                             |          | 369                             |
|         |      |                           |                     | 1046                                    | -        | 75.4                            |
|         |      |                           |                     |                                         |          |                                 |
|         |      |                           |                     |                                         |          |                                 |
|         |      |                           | 10,10               | 36,66                                   |          | 2604                            |
|         |      |                           | 1,940,000           | 1,5600                                  |          | 0906                            |
|         |      |                           |                     |                                         |          |                                 |
|         |      |                           |                     |                                         |          |                                 |
|         |      |                           |                     | 1,795,000                               |          |                                 |
|         |      |                           |                     |                                         |          |                                 |
|         |      |                           | 10030               | MISSE                                   |          | ORLY                            |
|         |      |                           | 11010               |                                         |          |                                 |
|         |      |                           |                     |                                         |          |                                 |
|         |      |                           |                     |                                         |          |                                 |
|         |      |                           | ALFOYS.             | NO. OC.                                 |          | PATRICIA NO.                    |
|         |      |                           |                     |                                         |          |                                 |