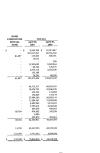

16.00

74,04

East

| 2500 CO | Tree | actorno<br>Grand<br>Flori | Grand<br>Lane Serve | Trees<br>(Monospolen<br>Chip)<br>Printy | Connect  | Tirels<br>(Money and or<br>Sec) |
|---------|------|---------------------------|---------------------|-----------------------------------------|----------|---------------------------------|
| _bat    | funh | 493                       | (Majorina)          | Gentlem.                                | Late     | best                            |
| 1       | - 1  | - 1                       |                     | 18080                                   | 1 3637 1 | 400.0                           |
|         |      |                           |                     |                                         |          |                                 |
| 1000    |      |                           |                     | 10,650,000                              | 15,76    | 11,940,00                       |
|         |      |                           |                     | 4139                                    |          | 4136                            |
|         |      |                           |                     |                                         |          |                                 |
|         |      |                           |                     |                                         |          |                                 |
|         |      |                           |                     |                                         |          |                                 |
|         |      |                           |                     |                                         |          |                                 |
|         |      |                           |                     |                                         |          |                                 |
|         |      |                           |                     |                                         |          |                                 |
|         |      |                           |                     |                                         |          |                                 |
|         |      |                           |                     | 3600<br>X46                             |          | 369                             |
|         |      |                           |                     | 1046                                    | -        | 75.4                            |
|         |      |                           |                     |                                         |          |                                 |
|         |      |                           |                     |                                         |          |                                 |
|         |      |                           | 10,10               | 36,66                                   |          | 2604                            |
|         |      |                           | 1,940,000           | 1,5600                                  |          | 0906                            |
|         |      |                           |                     |                                         |          |                                 |
|         |      |                           |                     |                                         |          |                                 |
|         |      |                           |                     | 1,795,000                               |          |                                 |
|         |      |                           |                     |                                         |          |                                 |
|         |      |                           | 10030               | MISSE                                   |          | ORLY                            |
|         |      |                           | 11010               |                                         |          |                                 |
|         |      |                           |                     |                                         |          |                                 |
|         |      |                           |                     |                                         |          |                                 |
|         |      |                           | ALFOYS.             | NO. OC.                                 |          | PATRICIA NO.                    |
|         |      |                           |                     |                                         |          |                                 |