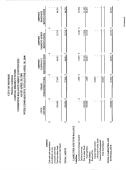

16.00

74,04

East

| 2500 CO | Tree | actorno<br>Grand<br>Flori | Grand<br>Lane Serve | Trees<br>(Monospolen<br>Chip)<br>Printy | Connect  | Tirels<br>(Money and or<br>Sec) |
|---------|------|---------------------------|---------------------|-----------------------------------------|----------|---------------------------------|
| _bat    | funh | 493                       | (Majorina)          | Gentlem.                                | Late     | best                            |
| 1       | - 1  | - 1                       |                     | 18080                                   | 1 3637 1 | 400.0                           |
|         |      |                           |                     |                                         |          |                                 |
| 1000    |      |                           |                     | 10,650,000                              | 15,76    | 11,940,00                       |
|         |      |                           |                     | 4139                                    |          | 4136                            |
|         |      |                           |                     |                                         |          |                                 |
|         |      |                           |                     |                                         |          |                                 |
|         |      |                           |                     |                                         |          |                                 |
|         |      |                           |                     |                                         |          |                                 |
|         |      |                           |                     |                                         |          |                                 |
|         |      |                           |                     |                                         |          |                                 |
|         |      |                           |                     |                                         |          |                                 |
|         |      |                           |                     | 3600<br>X46                             |          | 369                             |
|         |      |                           |                     | 1046                                    | -        | 75.4                            |
|         |      |                           |                     |                                         |          |                                 |
|         |      |                           |                     |                                         |          |                                 |
|         |      |                           | 10,10               | 36,66                                   |          | 2604                            |
|         |      |                           | 1,940,000           | 1,5600                                  |          | 0906                            |
|         |      |                           |                     |                                         |          |                                 |
|         |      |                           |                     |                                         |          |                                 |
|         |      |                           |                     | 1,795,000                               |          |                                 |
|         |      |                           |                     |                                         |          |                                 |
|         |      |                           | 10030               | MISSE                                   |          | ORLY                            |
|         |      |                           | 11010               |                                         |          |                                 |
|         |      |                           |                     |                                         |          |                                 |
|         |      |                           |                     |                                         |          |                                 |
|         |      |                           | ALFOYS.             | NO. OC.                                 |          | PATRICIA NO.                    |
|         |      |                           |                     |                                         |          |                                 |