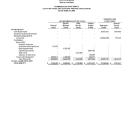

16.00

74,04

East

| 2500 CO | Tree | actorno<br>Grand<br>Flori | Grand<br>Lane Serve | Trees<br>(Monospolen<br>Chip)<br>Printy | Connect  | Tirels<br>(Money and or<br>Sec) |
|---------|------|---------------------------|---------------------|-----------------------------------------|----------|---------------------------------|
| _bat    | funh | 493                       | (Majorina)          | Gentlem.                                | Late     | best                            |
| 1       | - 1  | - 1                       |                     | 18080                                   | 1 3637 1 | 400.0                           |
|         |      |                           |                     |                                         |          |                                 |
| 1000    |      |                           |                     | 10,650,000                              | 15,76    | 11,940,00                       |
|         |      |                           |                     | 4139                                    |          | 4136                            |
|         |      |                           |                     |                                         |          |                                 |
|         |      |                           |                     |                                         |          |                                 |
|         |      |                           |                     |                                         |          |                                 |
|         |      |                           |                     |                                         |          |                                 |
|         |      |                           |                     |                                         |          |                                 |
|         |      |                           |                     |                                         |          |                                 |
|         |      |                           |                     |                                         |          |                                 |
|         |      |                           |                     | 3600<br>X46                             |          | 369                             |
|         |      |                           |                     | 1046                                    | -        | 75.4                            |
|         |      |                           |                     |                                         |          |                                 |
|         |      |                           |                     |                                         |          |                                 |
|         |      |                           | 10,10               | 36,66                                   |          | 2604                            |
|         |      |                           | 1,940,000           | 1,5600                                  |          | 0906                            |
|         |      |                           |                     |                                         |          |                                 |
|         |      |                           |                     |                                         |          |                                 |
|         |      |                           |                     | 1,795,000                               |          |                                 |
|         |      |                           |                     |                                         |          |                                 |
|         |      |                           | 10030               | MISSE                                   |          | ORLY                            |
|         |      |                           | 11010               |                                         |          |                                 |
|         |      |                           |                     |                                         |          |                                 |
|         |      |                           |                     |                                         |          |                                 |
|         |      |                           | ALFOYS.             | NO. OC.                                 |          | PATRICIA NO.                    |
|         |      |                           |                     |                                         |          |                                 |