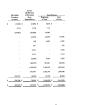

|                                           |                 |                                | PAGE                          |                               |                 |
|-------------------------------------------|-----------------|--------------------------------|-------------------------------|-------------------------------|-----------------|
|                                           | Scoone<br>Front | Special<br>Marketer<br>Special | Service<br>Service<br>Service | Explical<br>Proport<br>Treats | Estrato<br>Esta |
| LIMITED AND FED EQUITY                    |                 |                                |                               |                               |                 |
| Accept Mobiles  Accept and michael mobile | ctor            | Leure                          | 4.1                           | DOMEST                        | 604             |
|                                           |                 |                                |                               |                               |                 |
|                                           |                 |                                |                               |                               |                 |
|                                           |                 |                                |                               |                               |                 |
|                                           |                 |                                |                               |                               |                 |
|                                           |                 |                                |                               |                               |                 |
|                                           |                 |                                |                               |                               |                 |
|                                           |                 |                                |                               |                               |                 |

16.00

74,04

East

| 2500 CO | Tree | actorno<br>Grand<br>Flori | Grand<br>Lane Serve | Trees<br>(Monospolen<br>Chip)<br>Printy | Connect  | Tirels<br>(Money and or<br>Sec) |
|---------|------|---------------------------|---------------------|-----------------------------------------|----------|---------------------------------|
| _bat    | funh | 493                       | (Majorina)          | Gentlem.                                | Late     | best                            |
| 1       | - 1  | - 1                       |                     | 18080                                   | 1 3637 1 | 400.0                           |
|         |      |                           |                     |                                         |          |                                 |
| 1000    |      |                           |                     | 10,650,000                              | 15,76    | 11,940,00                       |
|         |      |                           |                     | 4139                                    |          | 4136                            |
|         |      |                           |                     |                                         |          |                                 |
|         |      |                           |                     |                                         |          |                                 |
|         |      |                           |                     |                                         |          |                                 |
|         |      |                           |                     |                                         |          |                                 |
|         |      |                           |                     |                                         |          |                                 |
|         |      |                           |                     |                                         |          |                                 |
|         |      |                           |                     |                                         |          |                                 |
|         |      |                           |                     | 3600<br>X46                             |          | 369                             |
|         |      |                           |                     | 1046                                    | -        | 75.4                            |
|         |      |                           |                     |                                         |          |                                 |
|         |      |                           |                     |                                         |          |                                 |
|         |      |                           | 10,10               | 36,66                                   |          | 2604                            |
|         |      |                           | 1,940,000           | 1,5600                                  |          | 0906                            |
|         |      |                           |                     |                                         |          |                                 |
|         |      |                           |                     |                                         |          |                                 |
|         |      |                           |                     | 1,795,000                               |          |                                 |
|         |      |                           |                     |                                         |          |                                 |
|         |      |                           | 10030               | MISSE                                   |          | ORLY                            |
|         |      |                           | 11010               |                                         |          |                                 |
|         |      |                           |                     |                                         |          |                                 |
|         |      |                           |                     |                                         |          |                                 |
|         |      |                           | ALFOYS.             | NO. OC.                                 |          | PATRICIA NO.                    |
|         |      |                           |                     |                                         |          |                                 |