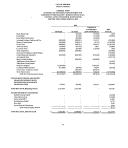

16.00

74,04

East

| 2500 CO | Tree | actorno<br>Grand<br>Flori | Grand<br>Lane Serve | Trees<br>(Monospolen<br>Chip)<br>Printy | Connect  | Tirels<br>(Money and or<br>Sec) |
|---------|------|---------------------------|---------------------|-----------------------------------------|----------|---------------------------------|
| _bat    | funh | 493                       | (Majorina)          | Gentlem.                                | Late     | best                            |
| 1       | - 1  | - 1                       |                     | 18080                                   | 1 3637 1 | 400.0                           |
|         |      |                           |                     |                                         |          |                                 |
| 1000    |      |                           |                     | 10,650,000                              | 15,76    | 11,940,00                       |
|         |      |                           |                     | 4139                                    |          | 4136                            |
|         |      |                           |                     |                                         |          |                                 |
|         |      |                           |                     |                                         |          |                                 |
|         |      |                           |                     |                                         |          |                                 |
|         |      |                           |                     |                                         |          |                                 |
|         |      |                           |                     |                                         |          |                                 |
|         |      |                           |                     |                                         |          |                                 |
|         |      |                           |                     |                                         |          |                                 |
|         |      |                           |                     | 3600<br>X46                             |          | 369                             |
|         |      |                           |                     | 1046                                    | -        | 75.4                            |
|         |      |                           |                     |                                         |          |                                 |
|         |      |                           |                     |                                         |          |                                 |
|         |      |                           | 10,10               | 36,66                                   |          | 2604                            |
|         |      |                           | 1,940,000           | 1,5600                                  |          | 0906                            |
|         |      |                           |                     |                                         |          |                                 |
|         |      |                           |                     |                                         |          |                                 |
|         |      |                           |                     | 1,795,000                               |          |                                 |
|         |      |                           |                     |                                         |          |                                 |
|         |      |                           | 10030               | MISSE                                   |          | ORLY                            |
|         |      |                           | 11010               |                                         |          |                                 |
|         |      |                           |                     |                                         |          |                                 |
|         |      |                           |                     |                                         |          |                                 |
|         |      |                           | ALFOYS.             | NO. OC.                                 |          | PATRICIA NO.                    |
|         |      |                           |                     |                                         |          |                                 |