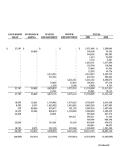

16.00

74,04

East

| 2500 CO | Tree | actorno<br>Grand<br>Flori | Grand<br>Lane Serve | Trees<br>(Monospolen<br>Chip)<br>Printy | Connect  | Tirels<br>(Money and or<br>Sec) |
|---------|------|---------------------------|---------------------|-----------------------------------------|----------|---------------------------------|
| _bat    | funh | 493                       | (Majorina)          | Gentlem.                                | Late     | best                            |
| 1       | - 1  | - 1                       |                     | 18080                                   | 1 3637 1 | 400.0                           |
|         |      |                           |                     |                                         |          |                                 |
| 1000    |      |                           |                     | 10,650,000                              | 15,76    | 11,940,00                       |
|         |      |                           |                     | 4139                                    |          | 4136                            |
|         |      |                           |                     |                                         |          |                                 |
|         |      |                           |                     |                                         |          |                                 |
|         |      |                           |                     |                                         |          |                                 |
|         |      |                           |                     |                                         |          |                                 |
|         |      |                           |                     |                                         |          |                                 |
|         |      |                           |                     |                                         |          |                                 |
|         |      |                           |                     |                                         |          |                                 |
|         |      |                           |                     | 3600<br>X46                             |          | 369                             |
|         |      |                           |                     | 1046                                    | -        | 75.4                            |
|         |      |                           |                     |                                         |          |                                 |
|         |      |                           |                     |                                         |          |                                 |
|         |      |                           | 10,10               | 36,66                                   |          | 2604                            |
|         |      |                           | 1,940,000           | 1,5600                                  |          | 0906                            |
|         |      |                           |                     |                                         |          |                                 |
|         |      |                           |                     |                                         |          |                                 |
|         |      |                           |                     | 1,795,000                               |          |                                 |
|         |      |                           |                     |                                         |          |                                 |
|         |      |                           | 10030               | MISSE                                   |          | ORLY                            |
|         |      |                           | 11010               |                                         |          |                                 |
|         |      |                           |                     |                                         |          |                                 |
|         |      |                           |                     |                                         |          |                                 |
|         |      |                           | ALFOYS.             | NO. OC.                                 |          | PATRICIA NO.                    |
|         |      |                           |                     |                                         |          |                                 |