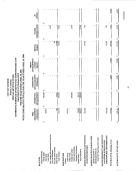

16.00

74,04

East

| 2500 CO | Tree | actorno<br>Grand<br>Flori | Grand<br>Lane Serve | Trees<br>(Monospolen<br>Chip)<br>Printy | Connect  | Tirels<br>(Money and or<br>Sec) |
|---------|------|---------------------------|---------------------|-----------------------------------------|----------|---------------------------------|
| _bat    | funh | 493                       | (Majorina)          | Gentlem.                                | Late     | best                            |
| 1       | - 1  | - 1                       |                     | 18080                                   | 1 3637 1 | 400.0                           |
|         |      |                           |                     |                                         |          |                                 |
| 1000    |      |                           |                     | 10,650,000                              | 15,76    | 11,940,00                       |
|         |      |                           |                     | 4139                                    |          | 4136                            |
|         |      |                           |                     |                                         |          |                                 |
|         |      |                           |                     |                                         |          |                                 |
|         |      |                           |                     |                                         |          |                                 |
|         |      |                           |                     |                                         |          |                                 |
|         |      |                           |                     |                                         |          |                                 |
|         |      |                           |                     |                                         |          |                                 |
|         |      |                           |                     |                                         |          |                                 |
|         |      |                           |                     | 3600<br>X46                             |          | 369                             |
|         |      |                           |                     | 1046                                    | -        | 75.4                            |
|         |      |                           |                     |                                         |          |                                 |
|         |      |                           |                     |                                         |          |                                 |
|         |      |                           | 10,10               | 36,66                                   |          | 2604                            |
|         |      |                           | 1,940,000           | 1,5600                                  |          | 0906                            |
|         |      |                           |                     |                                         |          |                                 |
|         |      |                           |                     |                                         |          |                                 |
|         |      |                           |                     | 1,795,000                               |          |                                 |
|         |      |                           |                     |                                         |          |                                 |
|         |      |                           | 10030               | MISSE                                   |          | ORLY                            |
|         |      |                           | 11010               |                                         |          |                                 |
|         |      |                           |                     |                                         |          |                                 |
|         |      |                           |                     |                                         |          |                                 |
|         |      |                           | ALFOYS.             | NO. OC.                                 |          | PATRICIA NO.                    |
|         |      |                           |                     |                                         |          |                                 |