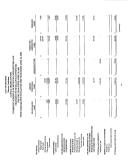

16.00

74,04

East

| 2500 CO | Tree | actorno<br>Grand<br>Flori | Grand<br>Lane Serve | Trees<br>(Monospolen<br>Chip)<br>Printy | Connect  | Tirels<br>(Money and or<br>Sec) |
|---------|------|---------------------------|---------------------|-----------------------------------------|----------|---------------------------------|
| _bat    | funh | 493                       | (Majorina)          | Gentlem.                                | Late     | best                            |
| 1       | - 1  | - 1                       |                     | 18080                                   | 1 3637 1 | 400.0                           |
|         |      |                           |                     |                                         |          |                                 |
| 1000    |      |                           |                     | 10,650,000                              | 15,76    | 11,940,00                       |
|         |      |                           |                     | 4139                                    |          | 4136                            |
|         |      |                           |                     |                                         |          |                                 |
|         |      |                           |                     |                                         |          |                                 |
|         |      |                           |                     |                                         |          |                                 |
|         |      |                           |                     |                                         |          |                                 |
|         |      |                           |                     |                                         |          |                                 |
|         |      |                           |                     |                                         |          |                                 |
|         |      |                           |                     |                                         |          |                                 |
|         |      |                           |                     | 3600<br>X46                             |          | 369                             |
|         |      |                           |                     | 1046                                    | -        | 75.4                            |
|         |      |                           |                     |                                         |          |                                 |
|         |      |                           |                     |                                         |          |                                 |
|         |      |                           | 10,10               | 36,66                                   |          | 2604                            |
|         |      |                           | 1,940,000           | 1,5600                                  |          | 0906                            |
|         |      |                           |                     |                                         |          |                                 |
|         |      |                           |                     |                                         |          |                                 |
|         |      |                           |                     | 1,795,000                               |          |                                 |
|         |      |                           |                     |                                         |          |                                 |
|         |      |                           | 10030               | MISSE                                   |          | ORLY                            |
|         |      |                           | 11010               |                                         |          |                                 |
|         |      |                           |                     |                                         |          |                                 |
|         |      |                           |                     |                                         |          |                                 |
|         |      |                           | ALFOYS.             | NO. OC.                                 |          | PATRICIA NO.                    |
|         |      |                           |                     |                                         |          |                                 |