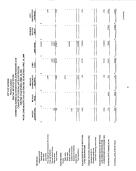

16.00

74,04

East

| 2500 CO | Tree | actorno<br>Grand<br>Flori | Grand<br>Lane Serve | Trees<br>(Monospolen<br>Chip)<br>Printy | Connect  | Tirels<br>(Money and or<br>Sec) |
|---------|------|---------------------------|---------------------|-----------------------------------------|----------|---------------------------------|
| _bat    | funh | 493                       | (Majorina)          | Gentlem.                                | Late     | best                            |
| 1       | - 1  | - 1                       |                     | 18080                                   | 1 3637 1 | 400.0                           |
|         |      |                           |                     |                                         |          |                                 |
| 1000    |      |                           |                     | 10,650,000                              | 15,76    | 11,940,00                       |
|         |      |                           |                     | 4139                                    |          | 4136                            |
|         |      |                           |                     |                                         |          |                                 |
|         |      |                           |                     |                                         |          |                                 |
|         |      |                           |                     |                                         |          |                                 |
|         |      |                           |                     |                                         |          |                                 |
|         |      |                           |                     |                                         |          |                                 |
|         |      |                           |                     |                                         |          |                                 |
|         |      |                           |                     |                                         |          |                                 |
|         |      |                           |                     | 3600<br>X46                             |          | 369                             |
|         |      |                           |                     | 1046                                    | -        | 75.4                            |
|         |      |                           |                     |                                         |          |                                 |
|         |      |                           |                     |                                         |          |                                 |
|         |      |                           | 10,10               | 36,66                                   |          | 2604                            |
|         |      |                           | 1,940,000           | 1,5600                                  |          | 0906                            |
|         |      |                           |                     |                                         |          |                                 |
|         |      |                           |                     |                                         |          |                                 |
|         |      |                           |                     | 1,795,000                               |          |                                 |
|         |      |                           |                     |                                         |          |                                 |
|         |      |                           | 10030               | MISSE                                   |          | ORLY                            |
|         |      |                           | 11010               |                                         |          |                                 |
|         |      |                           |                     |                                         |          |                                 |
|         |      |                           |                     |                                         |          |                                 |
|         |      |                           | ALFOYS.             | NO. OC.                                 |          | PATRICIA NO.                    |
|         |      |                           |                     |                                         |          |                                 |