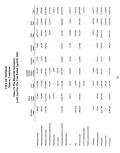

16.00

74,04

East

| 2500 CO | Tree | actorno<br>Grand<br>Flori | Grand<br>Lane Serve | Trees<br>(Monospolen<br>Chip)<br>Printy | Connect  | Tirels<br>(Money and or<br>Sec) |
|---------|------|---------------------------|---------------------|-----------------------------------------|----------|---------------------------------|
| _bat    | funh | 493                       | (Majorina)          | Gentlem.                                | Late     | best                            |
| 1       | - 1  | - 1                       |                     | 18080                                   | 1 3637 1 | 400.0                           |
|         |      |                           |                     |                                         |          |                                 |
| 1000    |      |                           |                     | 10,650,000                              | 15,76    | 11,940,00                       |
|         |      |                           |                     | 4139                                    |          | 4136                            |
|         |      |                           |                     |                                         |          |                                 |
|         |      |                           |                     |                                         |          |                                 |
|         |      |                           |                     |                                         |          |                                 |
|         |      |                           |                     |                                         |          |                                 |
|         |      |                           |                     |                                         |          |                                 |
|         |      |                           |                     |                                         |          |                                 |
|         |      |                           |                     |                                         |          |                                 |
|         |      |                           |                     | 3600<br>X46                             |          | 369                             |
|         |      |                           |                     | 1046                                    | -        | 75.4                            |
|         |      |                           |                     |                                         |          |                                 |
|         |      |                           |                     |                                         |          |                                 |
|         |      |                           | 10,10               | 36,66                                   |          | 2604                            |
|         |      |                           | 1,940,000           | 1,5600                                  |          | 0906                            |
|         |      |                           |                     |                                         |          |                                 |
|         |      |                           |                     |                                         |          |                                 |
|         |      |                           |                     | 1,795,000                               |          |                                 |
|         |      |                           |                     |                                         |          |                                 |
|         |      |                           | 10030               | MISSE                                   |          | ORLY                            |
|         |      |                           | 11010               |                                         |          |                                 |
|         |      |                           |                     |                                         |          |                                 |
|         |      |                           |                     |                                         |          |                                 |
|         |      |                           | ALFOYS.             | NO. OC.                                 |          | PATRICIA NO.                    |
|         |      |                           |                     |                                         |          |                                 |