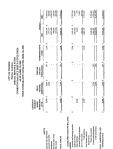

16.00

74,04

East

| 2500 CO | Tree | actorno<br>Grand<br>Flori | Grand<br>Lane Serve | Trees<br>(Monospolen<br>Chip)<br>Printy | Connect  | Tirels<br>(Money and or<br>Sec) |
|---------|------|---------------------------|---------------------|-----------------------------------------|----------|---------------------------------|
| _bat    | funh | 493                       | (Majorina)          | Gentlem.                                | Late     | best                            |
| 1       | - 1  | - 1                       |                     | 18080                                   | 1 3637 1 | 400.0                           |
|         |      |                           |                     |                                         |          |                                 |
| 1000    |      |                           |                     | 10,650,000                              | 15,76    | 11,940,00                       |
|         |      |                           |                     | 4139                                    |          | 4136                            |
|         |      |                           |                     |                                         |          |                                 |
|         |      |                           |                     |                                         |          |                                 |
|         |      |                           |                     |                                         |          |                                 |
|         |      |                           |                     |                                         |          |                                 |
|         |      |                           |                     |                                         |          |                                 |
|         |      |                           |                     |                                         |          |                                 |
|         |      |                           |                     |                                         |          |                                 |
|         |      |                           |                     | 3600<br>X46                             |          | 369                             |
|         |      |                           |                     | 1046                                    | -        | 75.4                            |
|         |      |                           |                     |                                         |          |                                 |
|         |      |                           |                     |                                         |          |                                 |
|         |      |                           | 10,10               | 36,66                                   |          | 2604                            |
|         |      |                           | 1,940,000           | 1,5600                                  |          | 0906                            |
|         |      |                           |                     |                                         |          |                                 |
|         |      |                           |                     |                                         |          |                                 |
|         |      |                           |                     | 1,795,000                               |          |                                 |
|         |      |                           |                     |                                         |          |                                 |
|         |      |                           | 10030               | MISSE                                   |          | ORLY                            |
|         |      |                           | 11010               |                                         |          |                                 |
|         |      |                           |                     |                                         |          |                                 |
|         |      |                           |                     |                                         |          |                                 |
|         |      |                           | ALFOYS.             | NO. OC.                                 |          | PATRICIA NO.                    |
|         |      |                           |                     |                                         |          |                                 |