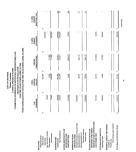

16.00

74,04

East

| 2500 CO | Tree | actorno<br>Grand<br>Flori | Grand<br>Lane Serve | Trees<br>(Monospolen<br>Chip)<br>Printy | Connect  | Tirels<br>(Money and or<br>Sec) |
|---------|------|---------------------------|---------------------|-----------------------------------------|----------|---------------------------------|
| _bat    | funh | 493                       | (Majorina)          | Gentlem.                                | Late     | best                            |
| 1       | - 1  | - 1                       |                     | 18080                                   | 1 3637 1 | 400.0                           |
|         |      |                           |                     |                                         |          |                                 |
| 1000    |      |                           |                     | 10,650,000                              | 15,76    | 11,940,00                       |
|         |      |                           |                     | 4139                                    |          | 4136                            |
|         |      |                           |                     |                                         |          |                                 |
|         |      |                           |                     |                                         |          |                                 |
|         |      |                           |                     |                                         |          |                                 |
|         |      |                           |                     |                                         |          |                                 |
|         |      |                           |                     |                                         |          |                                 |
|         |      |                           |                     |                                         |          |                                 |
|         |      |                           |                     |                                         |          |                                 |
|         |      |                           |                     | 3600<br>X46                             |          | 369                             |
|         |      |                           |                     | 1046                                    | -        | 75.4                            |
|         |      |                           |                     |                                         |          |                                 |
|         |      |                           |                     |                                         |          |                                 |
|         |      |                           | 10,10               | 36,66                                   |          | 2604                            |
|         |      |                           | 1,940,000           | 1,5600                                  |          | 0906                            |
|         |      |                           |                     |                                         |          |                                 |
|         |      |                           |                     |                                         |          |                                 |
|         |      |                           |                     | 1,795,000                               |          |                                 |
|         |      |                           |                     |                                         |          |                                 |
|         |      |                           | 10030               | MISSE                                   |          | ORLY                            |
|         |      |                           | 11010               |                                         |          |                                 |
|         |      |                           |                     |                                         |          |                                 |
|         |      |                           |                     |                                         |          |                                 |
|         |      |                           | ALFOYS.             | NO. OC.                                 |          | PATRICIA NO.                    |
|         |      |                           |                     |                                         |          |                                 |