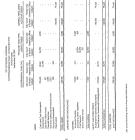

| REVENUES                                          |           |          |
|---------------------------------------------------|-----------|----------|
| Tones                                             |           |          |
| Property Sax - General                            | 548,000   | 600.21   |
| Total toxes                                       | 545,500   | 600.27   |
|                                                   |           |          |
| Degrees and Perrylli                              | 727 500   | 245.54   |
| - Alcoholic Boowane Universe                      | 227.500   | 240.74   |
|                                                   |           |          |
| franchise - Afrito Gas                            | 85.000    | 160.43   |
| franchise - Cellife 1.V.                          | 110,000   | 100.09   |
| Impetitor - Building                              | 45000     | 34.30    |
| Inspection - Plumbing                             | 10,000    | 8.22     |
| Inspection - Becifical                            | 17,000    | 14.30    |
| Inspection - Mechanical                           | E-000     | 9,38     |
| Impention - Occupancy                             | 1,580     | 1.41     |
| Total sicenses and Ferrito                        | 507,000   | 623.21   |
| Indexprovemmented<br>Solid Woode Aligant, Prognam | 450,000   | 470,04   |
| RPD LUNG Grant                                    | 32,984    | 32.55    |
| Locklana Beer Tax                                 | 21,000    | 19,49    |
|                                                   |           | 22.35    |
|                                                   | 37,080    | 37.75    |
|                                                   | 100,000   | 216.95   |
|                                                   |           |          |
|                                                   |           | 126.27   |
|                                                   |           | 4,54     |
| York interpresentation                            | 892.139   | 1,147,33 |
| Charges for Services                              |           |          |
| Charges for Services  Refuse Codesition Fees      | 1.300,000 | 1.112.54 |
|                                                   | 2.500     | 3,65     |
| Crenotory Feet                                    | 1,107,000 | 170.00   |
| Total Charges for Services                        |           |          |

# General Fundi Statement of Revenues, Equacolitizes and Changas in hurd Balance - Burgest (SAAP Basis) and Actual

CET OF RESIDEN LONDON

| hydration                                      | \$1,000                | \$3.64   |
|------------------------------------------------|------------------------|----------|
| CMI Tedina                                     | 4.000                  | 626      |
| Court Summore                                  |                        |          |
| Animal Control                                 |                        | 0.41     |
| Porking Tickets                                | 20,000                 | 29.76    |
| Assisted Repork - Police                       | 5.500                  | 6.24     |
| - Incident Repork - No                         |                        | 10       |
| RPD Miscedaneous                               | 2,500                  | 40       |
| Total fines and Forfeitures                    | 2N.500                 |          |
| Modernous                                      |                        |          |
| Civio Cerrier Income                           | 33,000                 | 31.86    |
| Interest                                       | 100,000                | 128.07   |
| Sale of Culvert                                | 200                    |          |
| Sole of Equipment                              |                        | 120      |
| Commission Bell South                          | 90                     | 2        |
| Concession Receipts                            | 1,200                  | 95       |
|                                                |                        | 111,73   |
| Feelered Discoter Bollet                       |                        | 48.04    |
| York Miscellarwood                             | 139,490                | 302.48   |
| TOTAL PEVENUES                                 | 2.463.589              | 4,137,79 |
| Evolutioners                                   |                        |          |
|                                                |                        |          |
|                                                |                        |          |
| Current                                        | 0.000.000              |          |
| Current<br>General Government<br>Funda Sateria | 2.554.079<br>4.444.011 | 2.055.45 |