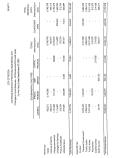

General fund Compositive Bolance Break Soprimedow 33, 2001 and 2000

| Com and Com Equivalents                                              | 2.727.927       | 2.667.79         |
|----------------------------------------------------------------------|-----------------|------------------|
| Accounts Receivable                                                  | 284,179         | 220.49           |
|                                                                      |                 |                  |
|                                                                      |                 |                  |
| Due trons Other Fands                                                | 2.183,976       | 1,392.42         |
| Inventories, at Cost                                                 | 47,220          | 57.63            |
| TOTAL ASSETS                                                         | 5315368         | 4313.14          |
|                                                                      |                 |                  |
|                                                                      |                 |                  |
| Accounts Payable                                                     | 283,064         | 429.27           |
| Due to Other Funds                                                   | 177,021         | 76.66            |
| Assorved Solories                                                    | 1400111         | 119,511          |
| Solve Light William                                                  |                 |                  |
|                                                                      | 600,318         | 635.Wr           |
| fund Bolonce                                                         |                 | 635.W            |
| fund Bolonce<br>Reserved for Inventories                             | 47.200          | \$7.400          |
| Fund Bolonce<br>Secured for Inventories<br>Reserved for Data Service | 47,200<br>8,547 | \$7,430<br>6,840 |
| fund Bolonce<br>Reserved for Inventories                             | 47.200          | \$7.400          |