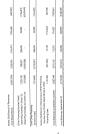

# OTF OF RESTON, (OBSANA). Special Reverse Turch Combining statutes there! September 30, 2001 With Comparetive Totals for September 30, 2000

|                                                                    | Soles Tox | Spies Tox | 1990<br>Sales Yax | J. Facreoli<br>Found |
|--------------------------------------------------------------------|-----------|-----------|-------------------|----------------------|
| ASSETS                                                             |           |           |                   |                      |
| Deep and Cost Equivalents                                          | 1,206,749 |           |                   | 130.39               |
| Investments                                                        | \$15,000  |           |                   |                      |
| Accounts Receivable                                                | 147,238   | 225,867   | 147,238           |                      |
| Due from Other Funds                                               | 10        | 691,935   | 679,920           | 37,76                |
| TOTAL ASSES                                                        | 2.448,0%  | 912,795   | 827,150           | 170,30               |
| LIMBUTES AND RETAINED EARNINGS LIMBUTES Account Poynthin           | 1,000     | 1,445     |                   | 15.74                |
|                                                                    |           |           |                   |                      |
| Due to Other Funds                                                 | 1,371,437 |           |                   | 72                   |
| Accrued Solories                                                   |           |           |                   | 4.42                 |
| Total Biobilifies                                                  | 1,372,440 | 1,446     | -                 | 33.93                |
| Fund Splances (Deficits) Designated for Future Year's Expenditures |           |           |                   |                      |
|                                                                    | 3,075,5N  | 911.567   | 827,158           |                      |
| Fund Enlarges - Dyseawood                                          | 1,029,076 | 911340    | 627.158           | 1403                 |
| TOTAL COMPLETES and FUND BALANCE                                   | 2.640.014 | 912 705   | P22 149           | 126.50               |

DAMES OF

|       | ITY OF FUERO   |                  |        |
|-------|----------------|------------------|--------|
|       |                |                  |        |
|       |                |                  |        |
|       |                |                  |        |
| Corre | prefive Torlob | For Sopriember 2 | 0.2900 |
|       |                |                  |        |
| don't | Seelion 8      | Section 8        |        |

| DARI    | Section 8<br>history | Seellon 8<br>Madehata | Section 8<br>Yasaher | Tor       |           |
|---------|----------------------|-----------------------|----------------------|-----------|-----------|
| Program | Housing              | Housing               | Housing              | 2001      | 2000      |
|         |                      |                       |                      |           |           |
|         | 34,132               | 52,121                | 445.227              | 2,454,644 | 0.141.026 |
| 1 200   |                      |                       |                      | S16,790   | 699.894   |
| 3.364   | 11.4%                | A 280                 | 44.777               | 1.642.429 | 1.354.344 |
| 2.364   | 71,430               | 8.290                 | 94.777               | 1,507,429 | 1,754,146 |
| 4.656   | 127,565              | 40.401                | 502,945              | 5,553,773 | 5,445,298 |
|         |                      |                       |                      |           |           |
|         |                      |                       |                      |           |           |
|         |                      |                       |                      |           |           |
|         |                      |                       |                      |           |           |
|         |                      |                       |                      | 10.416    | 14.404    |
|         |                      |                       |                      |           |           |
|         | 140,150              | 92,492                | 23,156               | 1.654,102 | 1,653,151 |
|         |                      |                       |                      | 6.427     | 4.475     |
|         | 169,180              | 12.612                | 21.116               | 1 (72.143 | 1.872.133 |
|         | 166,190              | 72.452                | 20190                | 1,877,183 | 1,872,123 |
|         |                      |                       |                      |           |           |
|         |                      |                       |                      |           | 16.149    |
| 4.0%    | 640,5821             | 02.020                | 453.797              | 3.374.710 |           |
| - 685   | (40,582)             | (32,031)              | 401,792              | 2,274,313 | 3.576.165 |
|         |                      |                       |                      |           |           |
|         |                      |                       |                      |           |           |