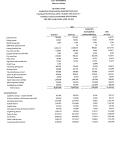

# NAMES AND DESCRIPTION OF Color Terini Estatutu From Zeph Fred Treb.

30/5

| 1979 T          | 1713        | section        | namen .                 | State<br>Observation<br>Odd I |         | Moreodae            |
|-----------------|-------------|----------------|-------------------------|-------------------------------|---------|---------------------|
| Agency<br>Easts | Two<br>both | Flori<br>Andre | Long Tree<br>Obligation | Seconds.                      | Linn    | Reporting<br>Eastly |
| - +             | - 5         | - 6            |                         | 1 0000                        | 100,000 | 1 13030             |
|                 |             |                |                         | 471.000                       |         | 47.00               |
|                 |             |                |                         |                               |         |                     |
|                 |             |                |                         |                               |         |                     |
|                 |             |                |                         |                               |         |                     |
| HARLES          |             |                |                         |                               |         |                     |
|                 |             |                |                         |                               |         |                     |
|                 |             |                |                         | 1,000,054                     |         | 1,600,00            |
|                 |             |                |                         |                               |         |                     |
| 16418390        |             |                |                         |                               |         | 0.0020              |
| _needs          | _           |                |                         |                               |         |                     |
|                 |             |                |                         | 241,000                       |         | 27,00               |
|                 |             |                |                         | - BASE                        |         |                     |
|                 |             |                |                         | 10,01                         |         | 20,64               |
|                 |             |                |                         |                               |         |                     |
|                 |             |                | 34,79                   | 201,210                       |         | 38,29               |
|                 |             |                | 1.0589                  | 1,771,00                      |         | 1.0500              |
|                 |             |                |                         |                               |         |                     |
|                 |             |                |                         |                               |         |                     |
|                 |             |                | 1,00,00                 | 1,30,00                       |         | 6,95,00             |
|                 |             |                |                         |                               |         |                     |
|                 |             |                |                         |                               |         |                     |
|                 |             |                |                         |                               |         |                     |
|                 |             |                |                         |                               |         |                     |
|                 |             |                |                         |                               |         |                     |
|                 |             |                |                         |                               |         |                     |
| NUMBER          |             |                |                         |                               |         |                     |
|                 |             |                |                         |                               |         |                     |
|                 |             |                |                         |                               |         |                     |

SCENII POEM A PRODUCE MATRICE MINISTER PROJECT MENORS. 1529 H304 H304 K300 CONTROLLY DED TOTAL Term Mindrer Charles

|        | -8008 | 0000 | 1000 | -304 | 1000 | 100 | - 10 |
|--------|-------|------|------|------|------|-----|------|
| ernet. |       |      |      |      |      |     |      |
|        |       |      |      |      |      |     |      |
|        |       |      |      |      |      |     |      |
|        |       |      |      |      |      |     |      |
|        |       |      |      |      |      |     |      |
|        |       |      |      |      |      |     |      |
|        |       |      |      |      |      |     |      |
|        |       |      |      |      |      |     |      |