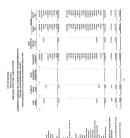

# NAMES AND DESCRIPTION OF Color Terini Estatutu From Zeph Fred Treb.

30/5

| 1979 T          | 1713        | section        | namen .                 | State<br>Observation<br>Odd I |         | Moreodae            |
|-----------------|-------------|----------------|-------------------------|-------------------------------|---------|---------------------|
| Agency<br>Easts | Two<br>both | Flori<br>Andre | Long Tree<br>Obligation | Seconds.                      | Linn    | Reporting<br>Eastly |
| - +             | - 5         | - 6            |                         | 1 0000                        | 100,000 | 1 13030             |
|                 |             |                |                         | 471.000                       |         | 47.00               |
|                 |             |                |                         |                               |         |                     |
|                 |             |                |                         |                               |         |                     |
|                 |             |                |                         |                               |         |                     |
| HARLES          |             |                |                         |                               |         |                     |
|                 |             |                |                         |                               |         |                     |
|                 |             |                |                         | 1,000,054                     |         | 1,600,00            |
|                 |             |                |                         |                               |         |                     |
| 16418390        |             |                |                         |                               |         | 0.0020              |
| _needs          | _           |                |                         |                               |         |                     |
|                 |             |                |                         | 241,000                       |         | 27,00               |
|                 |             |                |                         | - BASE                        |         |                     |
|                 |             |                |                         | 10,01                         |         | 20,64               |
|                 |             |                |                         |                               |         |                     |
|                 |             |                | 34,79                   | 201,210                       |         | 38,29               |
|                 |             |                | 1.0589                  | 1,771,00                      |         | 1.0500              |
|                 |             |                |                         |                               |         |                     |
|                 |             |                |                         |                               |         |                     |
|                 |             |                | 1,00,00                 | 1,30,00                       |         | 6,95,00             |
|                 |             |                |                         |                               |         |                     |
|                 |             |                |                         |                               |         |                     |
|                 |             |                |                         |                               |         |                     |
|                 |             |                |                         |                               |         |                     |
|                 |             |                |                         |                               |         |                     |
|                 |             |                |                         |                               |         |                     |
| NUMBER          |             |                |                         |                               |         |                     |
|                 |             |                |                         |                               |         |                     |
|                 |             |                |                         |                               |         |                     |

SCENII POEM A PRODUCE MATRICE MINISTER PROJECT MENORS. 1529 H304 H304 K300 CONTROLLY DED TOTAL Term Mindrer Charles

|        | -8008 | 0000 | 1000 | -304 | 1000 | 100 | - 10 |
|--------|-------|------|------|------|------|-----|------|
| ernet. |       |      |      |      |      |     |      |
|        |       |      |      |      |      |     |      |
|        |       |      |      |      |      |     |      |
|        |       |      |      |      |      |     |      |
|        |       |      |      |      |      |     |      |
|        |       |      |      |      |      |     |      |
|        |       |      |      |      |      |     |      |
|        |       |      |      |      |      |     |      |